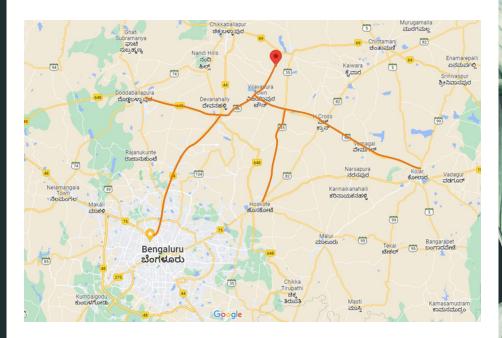

### Scan for location

### Site Location & Office

**Anugraha**", Survey No.245, Chowdasandra Village, Kasaba Hobali, Melur to Shidlaghatta Road, Next to St.Thomas School, Shiglaghatta Taluk
WWW.klinkaaradevelopers.com