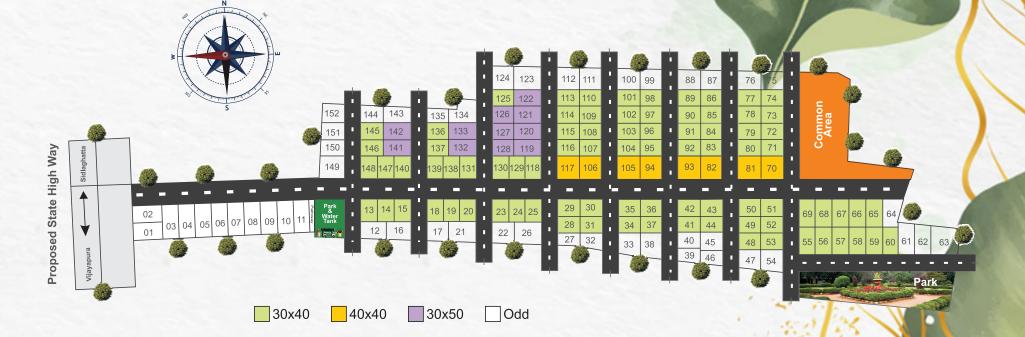

### Layout Plan

- DTCP / RERA Approved sites
- Sizes: 30x40, 30x50 & odd sites
- Black top road / Asphalted road
- Well planned sewage and drainage system
- Underground Cabling
- Water and Electricity connectivity to individual sites
- Overhead water tank & Rain Water Harvesting
- Children's Play Area

- 40 Minutes from hebbal
- 20 Minutes from Kempegowda Airport
- 9 30 Minutes from Aerospace, ITBT, Hardware, SEZ 2800
- 20 Minutes from Vemgal Industrial Area
- **10** Minuets to Proposed north bangalore university
- 10 Minutes from Isha Foundation
- 5 Minutes from Vijayapura BMTC Bus Stop (298Z)
- Nearest to biggest hi-tech silk market
- Less than minute walk to proposed biggest APMC yard